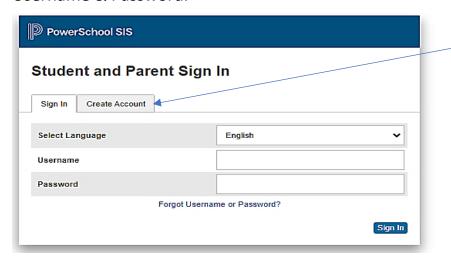

## **STEP 1: Log into your PowerSchool Parent Portal**

https://ps-re.metasolutions.net/public/home.html

This link is also available on the district/school website in the "For Parents" tab at the top of the website page.

If you have previously created an account, you may continue to sign into the portal with your Username & Password.

If you DO NOT currently have a PowerSchool account, please click on the Create Account tab to create a new account.