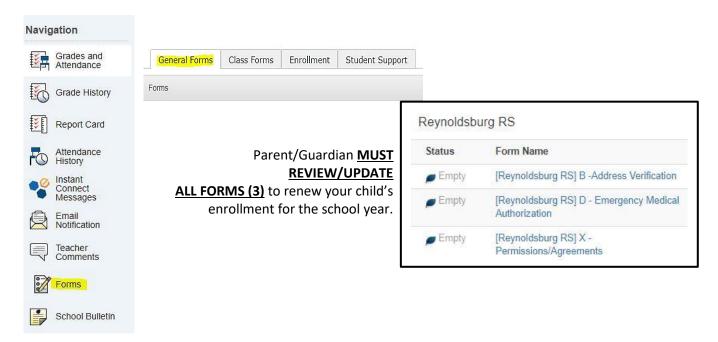

## **STEP 2: Complete Enrollment Forms for RETURNING STUDENTS**

After you successfully log into the system you are now ready to update the renewal forms. Click on the Forms link within the left navigation menu. The school forms will be located in the General Forms tab which should be the default tab located at the top of the page.