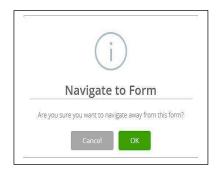

Make sure after completing each form that you click on the submit button at the bottom of each page, otherwise, your changes will not be saved.

As you navigate between the listed forms, you will need to click on OK to proceed.