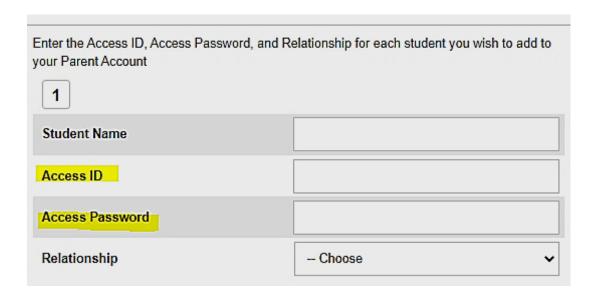

To link your PowerSchool account to your child, you will need to enter the student's **Access ID** and **Access Password**. This information is found on the parent portal letter that your school will provide. Otherwise, you may contact your school for this information.